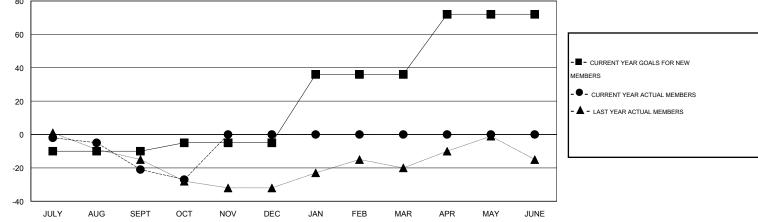

## LOCATION ONTARIO

|               |                  | Clubs            |                  |                  | Members               |                    |                                     |                    |                  |  |
|---------------|------------------|------------------|------------------|------------------|-----------------------|--------------------|-------------------------------------|--------------------|------------------|--|
|               | RESU             | TS FOR 2016-2017 |                  |                  | RESULTS FOR 2016-2017 |                    |                                     |                    |                  |  |
| QUARTER       | NEW CLUB<br>GOAL | NEW CLUBS        | DROPPED<br>CLUBS | NET<br>GAIN/LOSS | QUARTER               | NEW MEMBER<br>GOAL | CHARTER AND<br>NEW MEMBERS<br>ADDED | DROPPED<br>MEMBERS | NET<br>GAIN/LOSS |  |
| JULY/AUG/SEPT | 0                | 0                | 0                | 0                | JULY/AUG/SEPT         | -10                | 20                                  | 41                 | -21              |  |
| OCT/NOV/DEC   | 0                | 0                | 0                | 0                | OCT/NOV/DEC           | 5                  | 8                                   | 14                 | -6               |  |
| JAN/FEB/MAR   | 1                | 0                | 0                | 0                | JAN/FEB/MAR           | 41                 | 0                                   | 0                  | 0                |  |
| APR/MAY/JUNE  | 1                | 0                | 0                | 0                | APR/MAY/JUNE          | 36                 | 0                                   | 0                  | 0                |  |