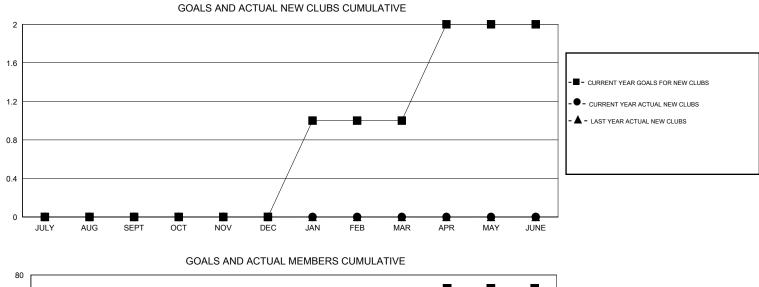

## LOCATION ONTARIO

|               |                  | Clubs            |                  |                  | Members               |                    |                                     |                    |                  |  |
|---------------|------------------|------------------|------------------|------------------|-----------------------|--------------------|-------------------------------------|--------------------|------------------|--|
|               | RESU             | TS FOR 2016-2017 |                  |                  | RESULTS FOR 2016-2017 |                    |                                     |                    |                  |  |
| QUARTER       | NEW CLUB<br>GOAL | NEW CLUBS        | DROPPED<br>CLUBS | NET<br>GAIN/LOSS | QUARTER               | NEW MEMBER<br>GOAL | CHARTER AND<br>NEW MEMBERS<br>ADDED | DROPPED<br>MEMBERS | NET<br>GAIN/LOSS |  |
| JULY/AUG/SEPT | 0                | 0                | 0                | 0                | JULY/AUG/SEPT         | -10                | 20                                  | 41                 | -21              |  |
| OCT/NOV/DEC   | 0                | 0                | 0                | 0                | OCT/NOV/DEC           | 5                  | 8                                   | 14                 | -6               |  |
| JAN/FEB/MAR   | 1                | 0                | 0                | 0                | JAN/FEB/MAR           | 41                 | 0                                   | 0                  | 0                |  |
| APR/MAY/JUNE  | 1                | 0                | 0                | 0                | APR/MAY/JUNE          | 36                 | 0                                   | 0                  | 0                |  |